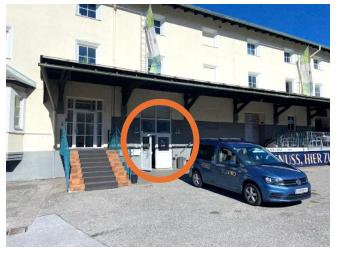

As you drive into the driveway, you will see a raised white door with steps on your right. Next to it is another **white door** with our Komunariko sign.

You must enter this door and then take the stairs to the 1st floor. There you will find a door with our Komunariko sign next to it. Simply go through that door.