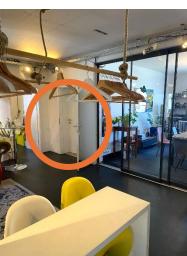

You will then see a wardrobe to your left. Walk past it towards the conference room with the glass front.

To the left of the glass front is a **white double door** that leads to our office.