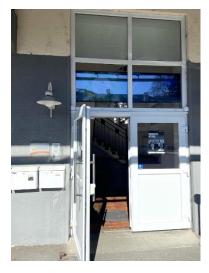

As you drive into the driveway, you will see a raised white door with steps on your right. Next to it is another **white door** with our Komunariko sign.

You must enter this door and then take the stairs to the 1st floor. There you will find a door with our Komunariko sign next to it. Simply go through that door.

You will then see a wardrobe to your left. Walk past it towards the conference room with the glass front.

To the left of the glass front is a **white double door** that leads to our office.