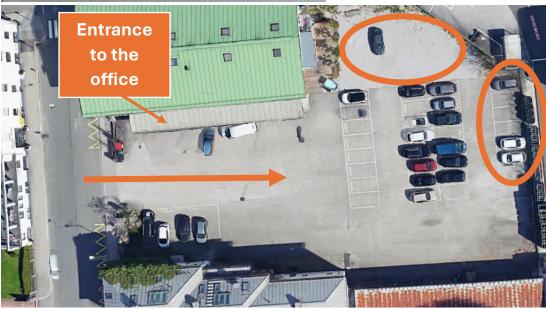

## Dear customers, this is how to find us.

Drive into the driveway where you will see the *Delvino Weinloft* sign. There you will find parking lots and bicycle racks.

The parking lots where you can park are marked on the picture below - please use them if you come to us by car.