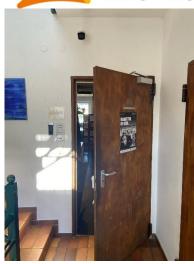

As you drive into the driveway, you will see a raised white door with steps on your right. Next to it is another **white door** with our Komunariko sign.

You must enter this door and then take the stairs to the 1st floor. There you will find a door with our Komunariko sign next to it. Simply go through that door.